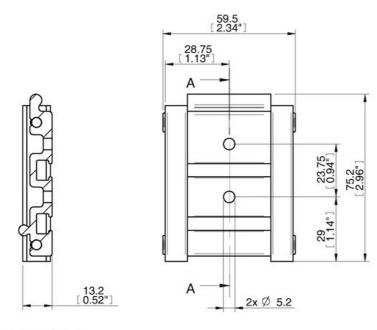

Item no: 0118208

## Mounting rail x2 P5010

Compact/stackable vacuum pumps are air-driven multistage ejector families, based on COAX® technology, that come with integrated controls and special functions, such as on/off valve, blow-off valve, vacuum switch, energy saving function etc.. They are configurable platforms, making it easy to specify th... exact control functions needed for the system.

- P5010 Piab mounting rail- Rigid and suitable for dynamic loads.- Available for one or two pump modules.
- P5010 DIN mounting- Fits industry standard DIN rail systems.- Easy to mount and dismount.

## General

Material SS, AL
Temperature -10 - 80 °C
Weight 122 - 203 g

## Dimensional drawings $\triangle$





## SECTION A-A