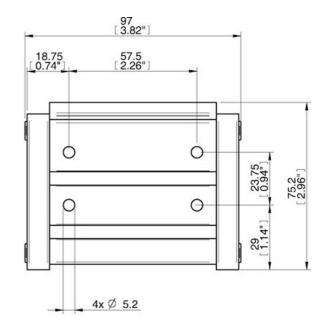

Item no: 0118208

## Mounting rail x2 P5010

Compact/stackable vacuum pumps are air-driven multistage ejector families, based on COAX® technology, that come with integrated controls and special functions, such as on/off valve, blow-off valve, vacuum switch, energy saving function etc.. They are configurable platforms, making it easy to specify th... exact control functions needed for the system.

- P5010 Piab mounting rail- Rigid and suitable for dynamic loads.- Available for one or two pump modules.
- P5010 DIN mounting- Fits industry standard DIN rail systems.- Easy to mount and dismount.

## General

Material SS, AL
Temperature -10 - 80 °C
Weight 122 - 203 g

## Dimensional drawings $\triangle$





## SECTION A-A