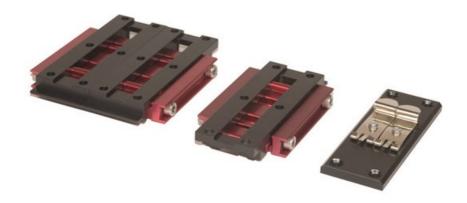

- P5010 Piab mounting rail- Rigid and suitable for dynamic loads.- Available for one or two pump modules.
- P5010 DIN mounting- Fits industry standard DIN rail systems.- Easy to mount and dismount.